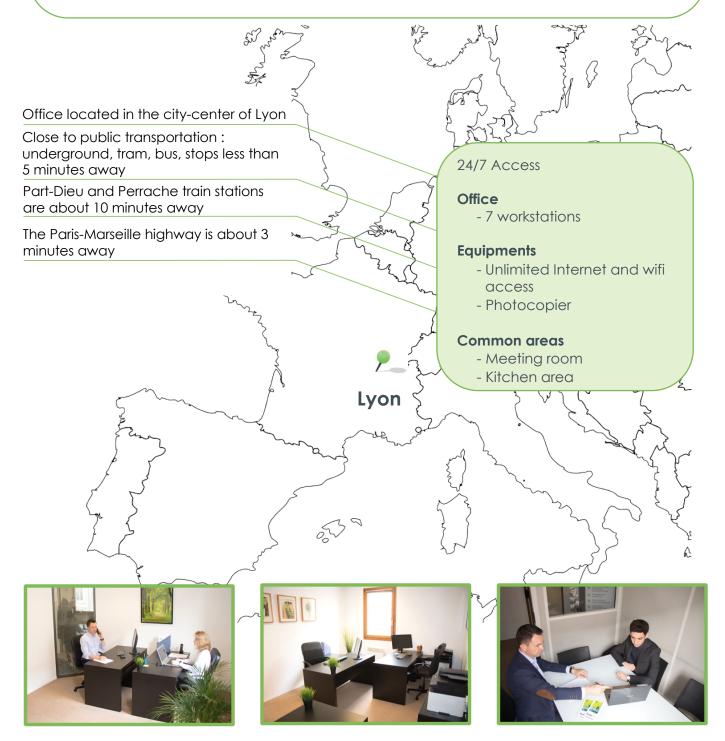

Located in Lyon, Gate in's business incubator benefits from a strategic in the heart of one of the richest French industrial area. A team of business developers will offer you a solid knowledge on the country and a full access to a diversified professional network in order to facilitate, secure and accelerate your development in France.

#### Local address

- Mailbox
- Dedicated phone line

## **Equipped offices**

- Desk, chair, cabinet
- Meeting room
- Photocopier
- Unlimited Internet and wifi access
- Kitchen area
- Housekeeping

#### **Administrative support**

- Receptionist to take your calls
- Mail management and forwarding
- Translation